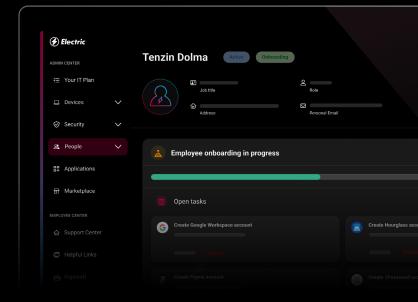

#### Still manually onboarding new team members?

Save time and improve the employee experience with automated onboarding that sets new hires up for success from day one:

- Procure and ship devices in time for an employee's first day
- Grant secure, role-based access to software and systems
- Keep employee data secure and up-to-date with seamless HR system integration

#### **Automated application management**

Integrate employees' application access with your onboarding workflows to automate account setup and securely manage user permissions:

- Customize and standardize user permissions based on roles and teams
- Provide app access for new hires from day one
- Improve visibility and control over which employees have access to which apps