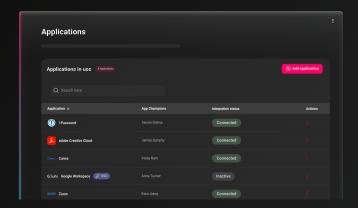

#### **Automated application management**

Integrate employees' application access with your onboarding workflows to automate account setup and securely manage user permissions:

- Customize and standardize user permissions based on roles and teams
- Provide app access for new hires from day one
- Improve visibility and control over which employees have access to which apps

# Seamless integration with your tech stack

Electric integrates with the most commonly used HR platforms in a single click, keeping data in sync and delivering full visibility of employees, devices, and applications in one place.