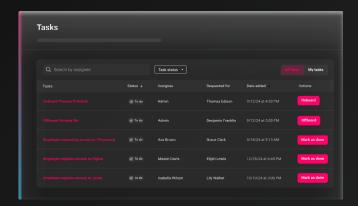

## Onboard and offboard employees in minutes

Electric customers reduce hands-on onboarding time from more than 8 hours to less than 7 minutes. What will you do with all that time back?

#### Still manually onboarding new team members?

Save time and improve the employee experience with automated onboarding that sets new hires up for success from day one:

- Procure and ship devices in time for an employee's first day
- Grant secure, role-based access to software and systems
- Keep employee data secure and up-to-date with seamless HR system integration

#### Fast and secure employee offboarding

Complete offboarding tasks efficiently and securely with defined workflows that integrate directly with your HR system:

- Lock and wipe devices remotely
- Transfer ownership and revoke access to apps and sensitive data
- Retrieve hardware with a straightforward return process and fully tracked shipping
- Store hardware until you need it, or wipe and reassign devices to another employee