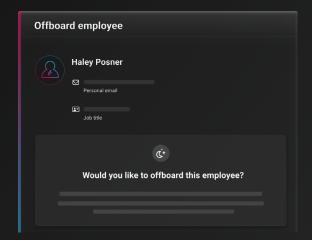

#### Fast and secure employee offboarding

Complete offboarding tasks efficiently and securely with defined workflows that integrate directly with your HR system:

- Lock and wipe devices remotely
- Transfer ownership and revoke access to apps and sensitive data
- Retrieve hardware with a straightforward return process and fully tracked shipping
- Store hardware until you need it, or wipe and reassign devices to another employee